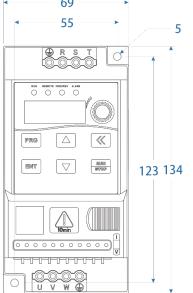

## Specification

| Control                    | Way to control          | V/F control                                                                                                       |  |  |  |
|----------------------------|-------------------------|-------------------------------------------------------------------------------------------------------------------|--|--|--|
| Characteristics            | Starting torque         | 0.5Hz/100%                                                                                                        |  |  |  |
|                            | Speed range             | 1:50                                                                                                              |  |  |  |
|                            | Stable speed accuracy   | ±1%                                                                                                               |  |  |  |
|                            | Carrier frequency       | 1kHz $\sim$ 6kHz                                                                                                  |  |  |  |
|                            | Overload capacity       | G type machine: 150% rated current 60s, 180% rated current 1s                                                     |  |  |  |
|                            | Torque boost            | Manual torque increases 0.1% ~ 30.0%                                                                              |  |  |  |
| Input / Output             | Input voltage range     | 220V/380V; fluctuation range: ±15%                                                                                |  |  |  |
|                            | Input frequency range   | 50/60Hz; fluctuation range: ±5%                                                                                   |  |  |  |
|                            | Output voltage range    | 0-input voltage, the error is less than 5%                                                                        |  |  |  |
|                            | Output frequency range  | V/F: 0-400Hz                                                                                                      |  |  |  |
| Input / Output             | Digital input           | 4 terminals                                                                                                       |  |  |  |
| terminals                  | Analog input            | 1 terminal                                                                                                        |  |  |  |
|                            | Relay output            | 1 terminal                                                                                                        |  |  |  |
|                            | Analog output           | 1 terminal                                                                                                        |  |  |  |
| Application<br>Environment | Altitude                | Lower than 1000m, service is derate capability above 1000m,<br>derate 1% capacity every 100m increased in height. |  |  |  |
|                            | Humidity                | ≤95%RH, avoid condensation                                                                                        |  |  |  |
|                            | Vibration               | Vibration acceleration is less than 0.6g                                                                          |  |  |  |
|                            | Storage temperature     | '-25°C∼+60°C                                                                                                      |  |  |  |
| Enclosure                  | Shell material          | ABS+PC                                                                                                            |  |  |  |
|                            | Overall size (mm)       | 134.00H*69.00W*104.00D                                                                                            |  |  |  |
|                            | Weight (Kg)             | 0.8                                                                                                               |  |  |  |
|                            | Package Dimensions (mm) | 175.00H*112.00W*155.00D                                                                                           |  |  |  |
|                            |                         |                                                                                                                   |  |  |  |
| • 6                        | 9                       | ▲ 104 →                                                                                                           |  |  |  |