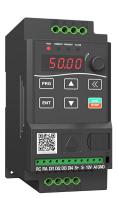

## 0.75KW-1.5KW INVERTER

| Model    | ĸw   | HP | Rated input<br>current(A) | Rated output<br>current(A) | Input Voltage       | Motor Power |
|----------|------|----|---------------------------|----------------------------|---------------------|-------------|
| VM-2SR75 | 0.75 | 1  | 8.2                       | 4                          | 220V / single phase | R75         |
| VM-2S1R5 | 1.5  | 2  | 14                        | 7                          | 220V / single phase | 1R5         |

## Specification

| Control                    | Way to control          | V/F control                                                                                                       |  |  |  |
|----------------------------|-------------------------|-------------------------------------------------------------------------------------------------------------------|--|--|--|
| Characteristics            | Starting torque         | 0.5Hz/100%                                                                                                        |  |  |  |
|                            | Speed range             | 1:50                                                                                                              |  |  |  |
|                            | Stable speed accuracy   | ±1%                                                                                                               |  |  |  |
|                            | Carrier frequency       | 1kHz $\sim$ 6kHz                                                                                                  |  |  |  |
|                            | Overload capacity       | G type machine: 150% rated current 60s, 180% rated current 1s                                                     |  |  |  |
|                            | Torque boost            | Manual torque increases 0.1% ~ 30.0%                                                                              |  |  |  |
| Input / Output             | Input voltage range     | 220V/380V; fluctuation range: ±15%                                                                                |  |  |  |
|                            | Input frequency range   | 50/60Hz; fluctuation range: ±5%                                                                                   |  |  |  |
|                            | Output voltage range    | 0-input voltage, the error is less than 5%                                                                        |  |  |  |
|                            | Output frequency range  | V/F: 0-400Hz                                                                                                      |  |  |  |
| Input / Output             | Digital input           | 4 terminals                                                                                                       |  |  |  |
| terminals                  | Analog input            | 1 terminal                                                                                                        |  |  |  |
|                            | Relay output            | 1 terminal                                                                                                        |  |  |  |
|                            | Analog output           | 1 terminal                                                                                                        |  |  |  |
| Application<br>Environment | Altitude                | Lower than 1000m, service is derate capability above 1000m,<br>derate 1% capacity every 100m increased in height. |  |  |  |
|                            | Humidity                | ≤95%RH, avoid condensation                                                                                        |  |  |  |
|                            | Vibration               | Vibration acceleration is less than 0.6g                                                                          |  |  |  |
|                            | Storage temperature     | '-25°C∼+60°C                                                                                                      |  |  |  |
| Enclosure                  | Shell material          | ABS+PC                                                                                                            |  |  |  |
|                            | Overall size (mm)       | 134.00H*69.00W*104.00D                                                                                            |  |  |  |
|                            | Weight (Kg)             | 0.8                                                                                                               |  |  |  |
|                            | Package Dimensions (mm) | 175.00H*112.00W*155.00D                                                                                           |  |  |  |
|                            |                         |                                                                                                                   |  |  |  |
| • 6                        | 9                       | ▲ 104 →                                                                                                           |  |  |  |